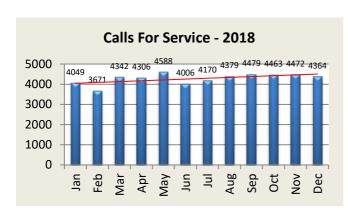

# **TOTAL CALLS FOR SERVICE**

| Calls for Service | Jan  | Feb  | Mar  | Apr  | May  | Jun  | Jul  | Aug  | Sep  | Oct  | Nov  | Dec  | YTD    |
|-------------------|------|------|------|------|------|------|------|------|------|------|------|------|--------|
| 2018              | 4049 | 3671 | 4342 | 4306 | 4588 | 4006 | 4170 | 4379 | 4479 | 4463 | 4472 | 4364 | 51,289 |
| 2019              | 4228 | 3803 | 4219 | 4048 | 4120 | 3588 | 3854 | 4373 | 4028 |      |      |      | 36,261 |