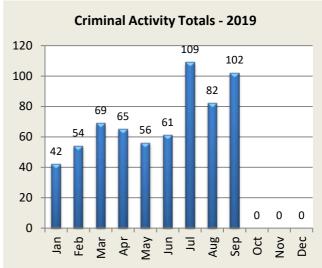

| Criminal Activity: Month         | Jan | Feb | Mar | Apr | May | Jun | Jul | Aug | Sep | Oct | Nov | Dec | YTD |
|----------------------------------|-----|-----|-----|-----|-----|-----|-----|-----|-----|-----|-----|-----|-----|
| Larceny - 2018                   | 40  | 31  | 35  | 34  | 48  | 55  | 49  | 56  | 58  | 59  | 57  | 51  | 573 |
| 2019                             | 25  | 36  | 47  | 49  | 28  | 36  | 74  | 47  | 70  |     |     |     | 412 |
|                                  |     |     |     |     |     |     |     |     |     |     |     |     |     |
| Vandalism - 2018                 | 5   | 13  | 6   | 11  | 10  | 7   | 12  | 10  | 13  | 13  | 11  | 10  | 121 |
| 2019                             | 6   | 4   | 9   | 7   | 10  | 9   | 11  | 11  | 8   |     |     |     | 75  |
|                                  |     |     |     |     |     |     |     |     |     |     |     |     |     |
| MV Theft / Attempt -2018         | 4   | 3   | 5   | 3   | 4   | 5   | 5   | 8   | 10  | 7   | 3   | 2   | 59  |
| 2019                             | 3   | 5   | 3   | 2   | 3   | 5   | 7   | 5   | 13  |     |     |     | 46  |
|                                  |     |     |     |     |     |     |     |     |     |     |     |     |     |
| <b>Burglary / Attempt</b> - 2018 | 1   | 11  | 10  | 3   | 6   | 2   | 6   | 19  | 15  | 3   | 4   | 16  | 96  |
| 2019                             | 8   | 6   | 8   | 2   | 8   | 9   | 17  | 14  | 8   |     |     |     | 80  |
|                                  |     |     |     |     |     |     |     |     |     |     |     |     |     |
| Assault - 2018                   | 0   | 1   | 4   | 1   | 0   | 3   | 4   | 3   | 6   | 8   | 2   | 3   | 35  |
| 2019                             | 0   | 3   | 2   | 2   | 3   | 1   | 0   | 3   | 2   |     |     |     | 16  |
|                                  |     |     |     |     |     |     |     |     |     |     |     |     |     |
| Robbery - 2018                   | 1   | 2   | 3   | 2   | 0   | 3   | 0   | 0   | 0   | 0   | 2   | 1   | 14  |
| 2019                             | 0   | 0   | 0   | 3   | 4   | 1   | 0   | 2   | 1   |     |     |     | 11  |
|                                  |     |     |     |     |     |     |     |     |     |     |     |     |     |
| <b>Totals</b> - 2018             | 51  | 61  | 63  | 54  | 68  | 75  | 76  | 96  | 102 | 90  | 79  | 83  | 898 |
| 2019                             | 42  | 54  | 69  | 65  | 56  | 61  | 109 | 82  | 102 | 0   | 0   | 0   | 640 |