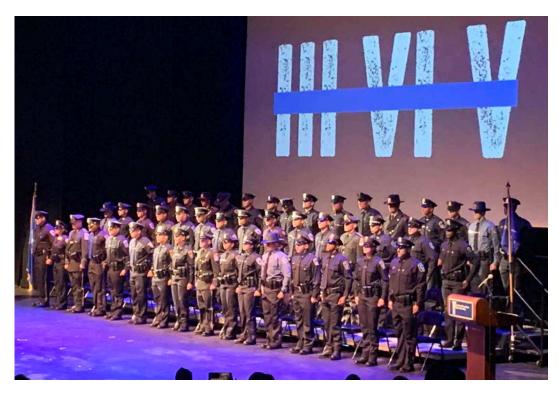

# Police Officer Standards and Training Council's 365 Training Academy Class Graduation

Officer Daniel Chase and Officer Douglas Katz graduated the police academy on September 25, 2019. They will now be completing their training as part of our Field Training Program.

Officer Katz received the class marksmanship award.

Officer Katz receiving his badge.

Officer Chase receiving his badge.