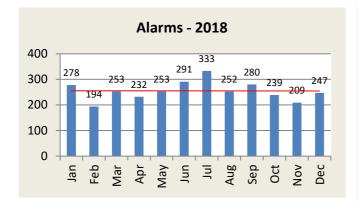

## **ALARM RESPONSE SUMMARY**

| Total Alarms | Jan | Feb | Mar | Apr | May | Jun | Jul | Aug | Sep | Oct | Nov | Dec | YTD   |
|--------------|-----|-----|-----|-----|-----|-----|-----|-----|-----|-----|-----|-----|-------|
| 2018         | 278 | 194 | 253 | 232 | 253 | 291 | 333 | 252 | 280 | 239 | 209 | 247 | 3,061 |
| 2019         | 243 | 214 | 227 | 232 | 253 | 261 | 274 | 285 | 216 |     |     |     | 2,205 |