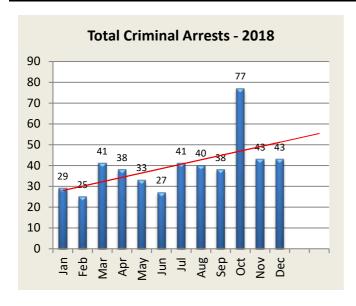

| <b>Criminal Arrests by Month</b>      | Jan | Feb | Mar | Apr | May | Jun | Jul | Aug | Sep | Oct | Nov | Dec | YTD |
|---------------------------------------|-----|-----|-----|-----|-----|-----|-----|-----|-----|-----|-----|-----|-----|
| <b>Larceny</b> - 2018                 | 22  | 16  | 29  | 27  | 22  | 22  | 18  | 24  | 25  | 37  | 25  | 23  | 290 |
| 2019                                  | 26  | 7   | 28  | 23  | 46  | 19  | 31  | 33  | 34  |     |     |     | 247 |
|                                       |     |     |     |     |     |     |     |     |     |     |     |     |     |
| Vandalism - 2018                      | 2   | 2   | 2   | 1   | 2   | 0   | 1   | 3   | 0   | 0   | 3   | 2   | 18  |
| 2019                                  | 3   | 1   | 1   | 0   | 10  | 1   | 1   | 1   | 1   |     |     |     | 19  |
|                                       |     |     |     |     |     |     |     |     |     |     |     |     |     |
| MV Theft / Attempt -2018              | 1   | 1   | 1   | 2   | 1   | 1   | 3   | 4   | 3   | 18  | 5   | 1   | 41  |
| 2019                                  | 0   | 1   | 0   | 0   | 0   | 0   | 1   | 0   | 1   |     |     |     | 3   |
|                                       |     |     |     |     |     |     |     |     |     |     |     |     |     |
| Burglary / Attempt - 2018             | 1   | 1   | 5   | 6   | 2   | 0   | 9   | 5   | 5   | 15  | 8   | 5   | 62  |
| 2019                                  | 6   | 9   | 8   | 1   | 8   | 0   | 10  | 3   | 11  |     |     |     | 56  |
|                                       |     |     |     |     |     |     |     |     |     |     |     |     |     |
| <b>Assault</b> - 2018                 | 3   | 5   | 3   | 0   | 5   | 4   | 10  | 4   | 5   | 7   | 1   | 11  | 58  |
| 2019                                  | 3   | 2   | 5   | 6   | 5   | 4   | 5   | 5   | 3   |     |     |     | 38  |
| · · · · · · · · · · · · · · · · · · · |     |     |     |     |     |     |     |     |     |     |     |     |     |
| <b>Robbery</b> - 2018                 | 0   | 0   | 1   | 2   | 1   | 0   | 0   | 0   | 0   | 0   | 1   | 1   | 6   |
| 2019                                  | 0   | 0   | 1   | 2   | 3   | 0   | 2   | 4   | 2   |     |     |     | 14  |
|                                       |     |     |     |     |     |     |     |     |     |     |     |     |     |
| Total - 2018                          | 29  |     |     | 38  |     | 27  | 41  | 40  | 38  | 77  | 43  | 43  | 475 |
| 2019                                  | 38  | 20  | 43  | 32  | 72  | 24  | 50  | 46  | 52  | 0   | 0   | 0   | 377 |