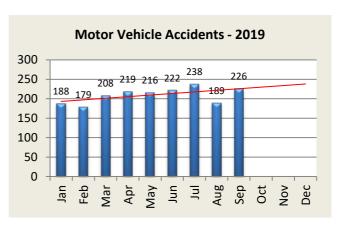

# **MOTOR VEHICLE ACTIVITY**

| <b>MV Accidents</b> | Jan | Feb | Mar | Apr | May | Jun | Jul | Aug | Sep | Oct | Nov | Dec | YTD   |
|---------------------|-----|-----|-----|-----|-----|-----|-----|-----|-----|-----|-----|-----|-------|
| 2018                | 207 | 172 | 212 | 185 | 241 | 244 | 206 | 193 | 205 | 278 | 241 | 241 | 2,625 |
| 2019                | 188 | 179 | 208 | 219 | 216 | 222 | 238 | 189 | 226 |     |     |     | 1,885 |