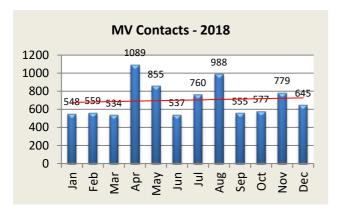

| MV Enforcement     | Jan | Feb | Mar | Apr  | May | Jun | Jul | Aug  | Sep | Oct | Nov | Dec | YTD   |
|--------------------|-----|-----|-----|------|-----|-----|-----|------|-----|-----|-----|-----|-------|
| Warnings - 2018    | 235 | 254 | 213 | 256  | 260 | 225 | 359 | 335  | 291 | 256 | 287 | 323 | 3,294 |
| Warnings - 2019    | 328 | 325 | 310 | 254  | 273 | 223 | 269 | 353  | 294 |     |     |     | 2,629 |
|                    |     |     |     |      |     |     |     |      |     |     |     |     |       |
| Infractions - 2018 | 258 | 230 | 277 | 749  | 535 | 262 | 337 | 587  | 229 | 270 | 430 | 256 | 4,420 |
| 2019               | 317 | 290 | 315 | 575  | 367 | 171 | 279 | 675  | 199 |     |     |     | 3,188 |
|                    |     | -   |     | -    | -   |     |     | -    |     |     | -   |     |       |
| Misdemeanor - 2018 | 31  | 43  | 25  | 55   | 39  | 31  | 45  | 45   | 19  | 36  | 43  | 44  | 456   |
| 2019               | 65  | 55  | 48  | 46   | 53  | 42  | 37  | 59   | 29  |     |     |     | 434   |
|                    |     |     |     |      |     |     |     |      |     |     |     |     |       |
| Custodial - 2018   | 12  | 19  | 12  | 11   | 3   | 11  | 7   | 11   | 5   | 7   | 8   | 11  | 117   |
| 2019               | 13  | 12  | 7   | 9    | 6   | 13  | 8   | 9    | 8   |     |     |     | 85    |
|                    |     |     |     |      |     |     |     |      |     |     |     |     |       |
| DUI Arrests - 2018 | 6   | 7   | 11  | 13   | 8   | 5   | 3   | 14   | 9   | 10  | 5   | 9   | 100   |
| 2019               | 9   | 5   | 6   | 8    | 5   | 9   | 3   | 9    | 6   |     |     |     | 60    |
|                    |     |     |     |      |     |     |     |      |     |     |     |     |       |
| MV Contacts - 2018 | 548 | 559 | 534 | 1089 | 855 | 537 | 760 | 988  | 555 | 577 | 779 | 645 | 8,426 |
| 2019               | 732 | 690 | 693 | 885  | 706 | 449 | 598 | 1105 | 537 |     |     |     | 6,395 |