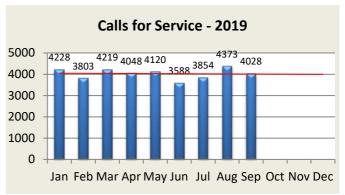

# **TOTAL CALLS FOR SERVICE**

| Calls for Service | Jan  | Feb  | Mar  | Apr  | May  | Jun  | Jul  | Aug  | Sep  | Oct  | Nov  | Dec  | YTD    |
|-------------------|------|------|------|------|------|------|------|------|------|------|------|------|--------|
| 2018              | 4049 | 3671 | 4342 | 4306 | 4588 | 4006 | 4170 | 4379 | 4479 | 4463 | 4472 | 4364 | 51,289 |
| 2019              | 4228 | 3803 | 4219 | 4048 | 4120 | 3588 | 3854 | 4373 | 4028 |      |      |      | 36,261 |