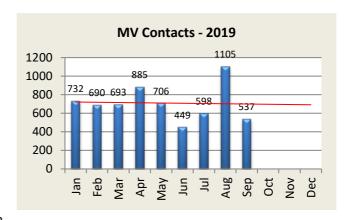

| MV Enforcement     | Jan | Feb | Mar | Apr  | May | Jun | Jul | Aug  | Sep | Oct | Nov | Dec | YTD   |
|--------------------|-----|-----|-----|------|-----|-----|-----|------|-----|-----|-----|-----|-------|
| Warnings - 2018    | 235 | 254 | 213 | 256  | 260 | 225 | 359 | 335  | 291 | 256 | 287 | 323 | 3,294 |
| Warnings - 2019    | 328 | 325 | 310 | 254  | 273 | 223 | 269 | 353  | 294 |     |     |     | 2,629 |
|                    |     |     |     |      |     |     |     |      |     |     |     |     |       |
| Infractions - 2018 | 258 | 230 | 277 | 749  | 535 | 262 | 337 | 587  | 229 | 270 | 430 | 256 | 4,420 |
| 2019               | 317 | 290 | 315 | 575  | 367 | 171 | 279 | 675  | 199 |     |     |     | 3,188 |
|                    |     | -   |     | -    | -   |     |     | -    |     |     | -   |     |       |
| Misdemeanor - 2018 | 31  | 43  | 25  | 55   | 39  | 31  | 45  | 45   | 19  | 36  | 43  | 44  | 456   |
| 2019               | 65  | 55  | 48  | 46   | 53  | 42  | 37  | 59   | 29  |     |     |     | 434   |
|                    |     |     |     |      |     |     |     |      |     |     |     |     |       |
| Custodial - 2018   | 12  | 19  | 12  | 11   | 3   | 11  | 7   | 11   | 5   | 7   | 8   | 11  | 117   |
| 2019               | 13  | 12  | 7   | 9    | 6   | 13  | 8   | 9    | 8   |     |     |     | 85    |
|                    |     |     |     |      |     |     |     |      |     |     |     |     |       |
| DUI Arrests - 2018 | 6   | 7   | 11  | 13   | 8   | 5   | 3   | 14   | 9   | 10  | 5   | 9   | 100   |
| 2019               | 9   | 5   | 6   | 8    | 5   | 9   | 3   | 9    | 6   |     |     |     | 60    |
|                    |     |     |     |      |     |     |     |      |     |     |     |     |       |
| MV Contacts - 2018 | 548 | 559 | 534 | 1089 | 855 | 537 | 760 | 988  | 555 | 577 | 779 | 645 | 8,426 |
| 2019               | 732 | 690 | 693 | 885  | 706 | 449 | 598 | 1105 | 537 |     |     |     | 6,395 |