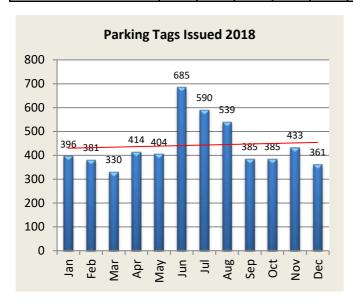

# **PARKING TICKET SUMMARY**

| Total Issued | Jan | Feb | Mar | Apr | May | Jun | Jul | Aug | Sep | Oct | Nov | Dec | YTD  |
|--------------|-----|-----|-----|-----|-----|-----|-----|-----|-----|-----|-----|-----|------|
| 2018         | 396 | 381 | 330 | 414 | 404 | 685 | 590 | 539 | 385 | 385 | 433 | 361 | 5303 |
| 2019         | 308 | 370 | 336 | 330 | 313 | 427 | 454 | 478 | 384 |     |     |     | 3400 |