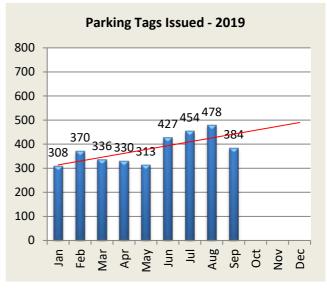

# **PARKING TICKET SUMMARY**

| Total Issued | Jan | Feb | Mar | Apr | May | Jun | Jul | Aug | Sep | Oct | Nov | Dec | YTD  |
|--------------|-----|-----|-----|-----|-----|-----|-----|-----|-----|-----|-----|-----|------|
| 2018         | 396 | 381 | 330 | 414 | 404 | 685 | 590 | 539 | 385 | 385 | 433 | 361 | 5303 |
| 2019         | 308 | 370 | 336 | 330 | 313 | 427 | 454 | 478 | 384 |     |     |     | 3400 |