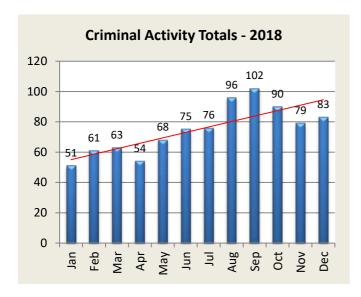

| Criminal Activity: Month         | Jan | Feb | Mar | Apr | May | Jun | Jul | Aug | Sep | Oct | Nov | Dec | YTD |
|----------------------------------|-----|-----|-----|-----|-----|-----|-----|-----|-----|-----|-----|-----|-----|
| Larceny - 2018                   | 40  | 31  | 35  | 34  | 48  | 55  | 49  | 56  | 58  | 59  | 57  | 51  | 573 |
| 2019                             | 25  | 36  | 47  | 49  | 28  | 36  | 74  | 47  | 70  |     |     |     | 412 |
|                                  |     |     |     |     |     |     |     |     |     |     |     |     |     |
| Vandalism - 2018                 | 5   | 13  | 6   | 11  | 10  | 7   | 12  | 10  | 13  | 13  | 11  | 10  | 121 |
| 2019                             | 6   | 4   | 9   | 7   | 10  | 9   | 11  | 11  | 8   |     |     |     | 75  |
|                                  |     |     |     |     |     |     |     |     |     |     |     |     |     |
| MV Theft / Attempt -2018         | 4   | 3   | 5   | 3   | 4   | 5   | 5   | 8   | 10  | 7   | 3   | 2   | 59  |
| 2019                             | 3   | 5   | 3   | 2   | 3   | 5   | 7   | 5   | 13  |     |     |     | 46  |
|                                  |     |     |     |     |     |     |     |     |     |     |     |     |     |
| <b>Burglary / Attempt</b> - 2018 | 1   | 11  | 10  | 3   | 6   | 2   | 6   | 19  | 15  | 3   | 4   | 16  | 96  |
| 2019                             | 8   | 6   | 8   | 2   | 8   | 9   | 17  | 14  | 8   |     |     |     | 80  |
|                                  |     |     |     |     |     |     |     |     |     |     |     |     |     |
| Assault - 2018                   | 0   | 1   | 4   | 1   | 0   | 3   | 4   | 3   | 6   | 8   | 2   | 3   | 35  |
| 2019                             | 0   | 3   | 2   | 2   | 3   | 1   | 0   | 3   | 2   |     |     |     | 16  |
|                                  |     |     |     |     |     |     |     |     |     |     |     |     |     |
| Robbery - 2018                   | 1   | 2   | 3   | 2   | 0   | 3   | 0   | 0   | 0   | 0   | 2   | 1   | 14  |
| 2019                             | 0   | 0   | 0   | 3   | 4   | 1   | 0   | 2   | 1   |     |     |     | 11  |
|                                  |     |     |     |     |     |     |     |     |     |     |     |     |     |
| <b>Totals</b> - 2018             | 51  | 61  | 63  | 54  | 68  | 75  | 76  | 96  | 102 | 90  | 79  | 83  | 898 |
| 2019                             | 42  | 54  | 69  | 65  | 56  | 61  | 109 | 82  | 102 | 0   | 0   | 0   | 640 |