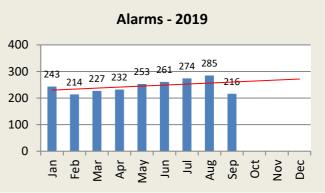

## **ALARM RESPONSE SUMMARY**

| Total Alarms | Jan | Feb | Mar | Apr | May | Jun | Jul | Aug | Sep | Oct | Nov | Dec | YTD   |
|--------------|-----|-----|-----|-----|-----|-----|-----|-----|-----|-----|-----|-----|-------|
| 2018         | 278 | 194 | 253 | 232 | 253 | 291 | 333 | 252 | 280 | 239 | 209 | 247 | 3,061 |
| 2019         | 243 | 214 | 227 | 232 | 253 | 261 | 274 | 285 | 216 |     |     |     | 2,205 |