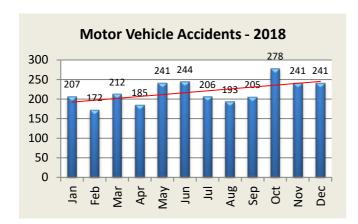

# **MOTOR VEHICLE ACTIVITY**

| <b>MV Accidents</b> | Jan | Feb | Mar | Apr | May | Jun | Jul | Aug | Sep | Oct | Nov | Dec | YTD   |
|---------------------|-----|-----|-----|-----|-----|-----|-----|-----|-----|-----|-----|-----|-------|
| 2018                | 207 | 172 | 212 | 185 | 241 | 244 | 206 | 193 | 205 | 278 | 241 | 241 | 2,625 |
| 2019                | 188 | 179 | 208 | 219 | 216 | 222 | 238 | 189 | 226 |     |     |     | 1,885 |