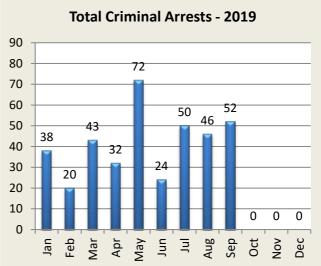

| <b>Criminal Arrests by Month</b>      | Jan | Feb | Mar | Apr | May | Jun | Jul | Aug | Sep | Oct | Nov | Dec | YTD |
|---------------------------------------|-----|-----|-----|-----|-----|-----|-----|-----|-----|-----|-----|-----|-----|
| <b>Larceny</b> - 2018                 | 22  | 16  | 29  | 27  | 22  | 22  | 18  | 24  | 25  | 37  | 25  | 23  | 290 |
| 2019                                  | 26  | 7   | 28  | 23  | 46  | 19  | 31  | 33  | 34  |     |     |     | 247 |
|                                       |     |     |     |     |     |     |     |     |     |     |     |     |     |
| Vandalism - 2018                      | 2   | 2   | 2   | 1   | 2   | 0   | 1   | 3   | 0   | 0   | 3   | 2   | 18  |
| 2019                                  | 3   | 1   | 1   | 0   | 10  | 1   | 1   | 1   | 1   |     |     |     | 19  |
|                                       |     |     |     |     |     |     |     |     |     |     |     |     |     |
| MV Theft / Attempt -2018              | 1   | 1   | 1   | 2   | 1   | 1   | 3   | 4   | 3   | 18  | 5   | 1   | 41  |
| 2019                                  | 0   | 1   | 0   | 0   | 0   | 0   | 1   | 0   | 1   |     |     |     | 3   |
|                                       |     |     |     |     |     |     |     |     |     |     |     |     |     |
| Burglary / Attempt - 2018             | 1   | 1   | 5   | 6   | 2   | 0   | 9   | 5   | 5   | 15  | 8   | 5   | 62  |
| 2019                                  | 6   | 9   | 8   | 1   | 8   | 0   | 10  | 3   | 11  |     |     |     | 56  |
|                                       |     |     |     |     |     |     |     |     |     |     |     |     |     |
| <b>Assault</b> - 2018                 | 3   | 5   | 3   | 0   | 5   | 4   | 10  | 4   | 5   | 7   | 1   | 11  | 58  |
| 2019                                  | 3   | 2   | 5   | 6   | 5   | 4   | 5   | 5   | 3   |     |     |     | 38  |
| · · · · · · · · · · · · · · · · · · · |     |     |     |     |     |     |     |     |     |     |     |     |     |
| <b>Robbery</b> - 2018                 | 0   | 0   | 1   | 2   | 1   | 0   | 0   | 0   | 0   | 0   | 1   | 1   | 6   |
| 2019                                  | 0   | 0   | 1   | 2   | 3   | 0   | 2   | 4   | 2   |     |     |     | 14  |
|                                       |     |     |     |     |     |     |     |     |     |     |     |     |     |
| Total - 2018                          | 29  |     |     | 38  |     | 27  | 41  | 40  | 38  | 77  | 43  | 43  | 475 |
| 2019                                  | 38  | 20  | 43  | 32  | 72  | 24  | 50  | 46  | 52  | 0   | 0   | 0   | 377 |